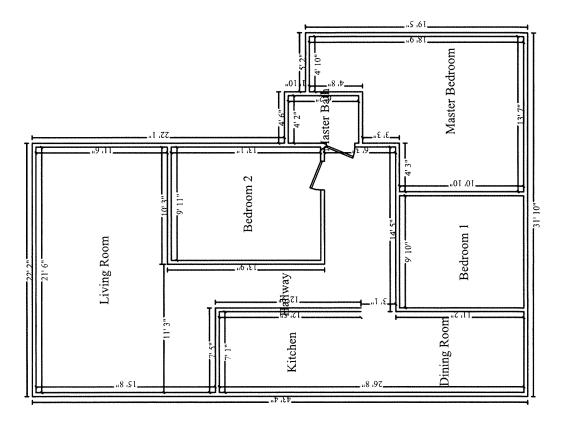

### Asbestos Survey Report

| Owner/Operator Name: Service Master of Portland                                                               |
|---------------------------------------------------------------------------------------------------------------|
| Owner/Operator Phone Number: 503-234-0707                                                                     |
| Survey Dates: <u>12/12/2024</u>                                                                               |
| SW Survey Address: <u>10214 NE 28<sup>th</sup> Circle Vancouver</u> , WA 98662                                |
| Survey Location/Room names:_ Bedroom 1 wall, bedroom 2 wall, bathroom wall, living room<br>wall, hallway wall |
| What is the building description?                                                                             |
| Ex: Residential, apartments, hospital, commercial                                                             |
| What is the structure's current use? Residential                                                              |
| What is the structure's past use? Residential                                                                 |
| Building Square footage? <u>1,484 sq_feet</u>                                                                 |
| Number of floors? One Floor                                                                                   |
| Areas Surveyed? Bedroom1 and 2, bathroom, hallway, living room                                                |
| Approximate building date? <u>1978</u>                                                                        |
| Purpose of the survey? Water Mitigation                                                                       |
| Accredited inspector name & phone number: Nicholas Snizik 503-234-0707                                        |

### SAMPLE RESULTS of ASBESTOS-CONTAINING MATERIALS (ACMs)

| Material<br>Sampled | Material<br>Color/texture/<br>pattern | Location            | Friable or<br>Nonfriable | % Asbestos | Asbestifor<br>m | Appr. Sq.<br>Ft. | *Material<br>Condition |
|---------------------|---------------------------------------|---------------------|--------------------------|------------|-----------------|------------------|------------------------|
| Drywall             | Texture/white                         | Bathroom/wal        | Friable                  | 2%         | Chrysotile      | 20 sq feet       | Good                   |
| Drywall             | Texture/white                         | Living<br>room/wall | Friable                  | 2%         | Chrysotile      | 40 sq feet       | Good                   |
|                     |                                       |                     |                          |            |                 |                  |                        |
|                     |                                       |                     |                          |            |                 |                  |                        |
|                     |                                       |                     |                          |            |                 |                  |                        |
|                     |                                       |                     |                          |            |                 |                  |                        |
|                     |                                       |                     |                          |            |                 |                  |                        |
|                     |                                       |                     |                          |            |                 |                  |                        |