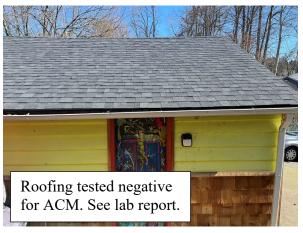

| AEI<br>Sample ID | Client<br>Sample ID | Composition | Composition Color/ Asbestos (%) Description |                      | Non-Asbestos<br>Fiber (%) | Non Fibrous |
|------------------|---------------------|-------------|---------------------------------------------|----------------------|---------------------------|-------------|
| 001              | 1                   | Layered     | Black Roofing                               | Asbestos Not Present | 25% Glass Fibers          | Sand-Tar    |
| 001A             |                     | Layered     | Black Felt Paper                            | Asbestos Not Present | 60% Cellulose             | Tar         |
| 002              | 2                   | Homogeneous | Brown Vapor Barrier                         | Asbestos Not Present | 99% Cellulose             | Debris      |

## Photographs of 1038 Cloverdale Road, Kalama, WA 98625 Detached Garage Only (Residence/Other Buildings Excluded)

Photographs of 1038 Cloverdale Road, Kalama, WA 98625 Detached Garage Only (Residence/Other Buildings Excluded)