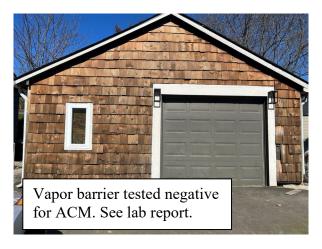

| AEI<br>Sample ID | Client<br>Sample ID | Composition | Composition Color/ Asbestos (%) Description |                      | Non-Asbestos<br>Fiber (%) | Non Fibrous |
|------------------|---------------------|-------------|---------------------------------------------|----------------------|---------------------------|-------------|
| 001              | 1                   | Layered     | Black Roofing                               | Asbestos Not Present | 25% Glass Fibers          | Sand-Tar    |
| 001A             |                     | Layered     | Black Felt Paper                            | Asbestos Not Present | 60% Cellulose             | Tar         |
| 002              | 2                   | Homogeneous | Brown Vapor Barrier                         | Asbestos Not Present | 99% Cellulose             | Debris      |

## Photographs of 1038 Cloverdale Road, Kalama, WA 98625 Detached Garage Only (Residence/Other Buildings Excluded)

Photographs of 1038 Cloverdale Road, Kalama, WA 98625 Detached Garage Only (Residence/Other Buildings Excluded)