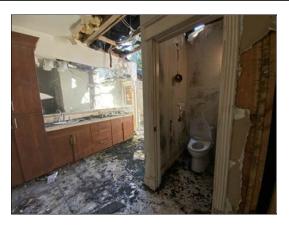

#### **Executive Summary:**

On Thursday, March 14, 2024, EnviroTest LLC Asbestos Building Inspector, Bob Strong, performed a comprehensive pre-demolition asbestos inspection of the unoccupied house located at 1402 NW 304th Cir, Ridgefield, WA 98642. This 3-floor, 5,129 square foot facility was built in 2005.

Rooms and common areas surveyed were: Entire house, interior and exterior

The purpose of the survey was to inspect accessible areas for suspect asbestos containing materials (ACM) prior to complete demolition.