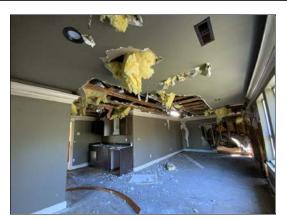

#### **Executive Summary:**

On Thursday, March 14, 2024, EnviroTest LLC Asbestos Building Inspector, Bob Strong, performed a comprehensive pre-demolition asbestos inspection of the unoccupied house located at 1402 NW 304th Cir, Ridgefield, WA 98642. This 3-floor, 5,129 square foot facility was built in 2005.

Rooms and common areas surveyed were: Entire house, interior and exterior

The purpose of the survey was to inspect accessible areas for suspect asbestos containing materials (ACM) prior to complete demolition.