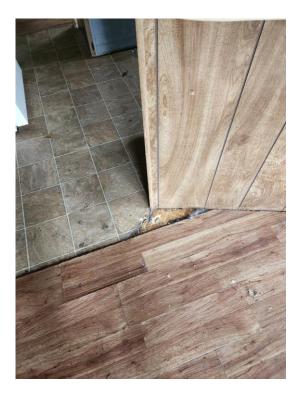

### F-1- ASBESTOS FLOORING – HALL & BEDROOM CLOSET - +/- 60 sq/ft (POSSIBLY UNDER LAMINANT)

 $F\text{--}3 \;\&\; 4 \;ASBESTOS \; FLOORING - KITCHEN \; AREA \; - \; +\!/- \; \; 250 \; sq/ft$ (UNDER LAMINANT)