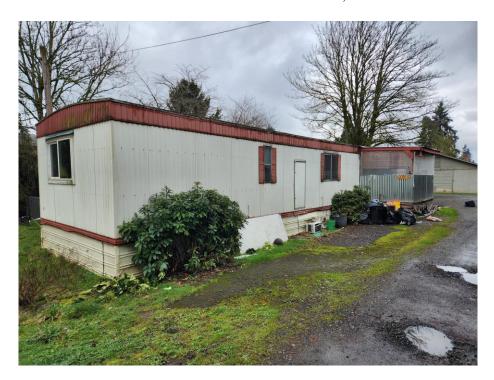

### TRAILER / 12701C NE $119^{TH}$ ST

| Description:                             |               |            |            |           |            |            |         |
|------------------------------------------|---------------|------------|------------|-----------|------------|------------|---------|
|                                          | □ #1 Story    | □ #2 Story | □ Concrete | □ DWJC    | □ Concrete | □ Concrete | □ 3-Tab |
| Age - 1970s                              | ☐ Basement    | ☐ Garage   | X Block    | □ Plaster | X Wood     | X Metal    | □ Flat  |
| 8                                        | □ Outbuilding | X Trailer  | X Wood     | X Wood    | □ Both     | □ Wood     | X Metal |
| Total # Samples Including sub-Layers: #9 |               |            |            |           |            |            |         |
| Total # Samples                          | s Containing  | 1% or More | Asbestos:  | #         | 6          |            |         |
| Remediation R                            | equired       |            |            | Yes X     | No         |            |         |

Samples analyzed by AHERA Protocol. -Positive Materials are in Red / More than 1%

| ID#  | Description / Location         | Floors | Walls | Ceilings | Exterior | Total Sq/ft  | % Asbestos     |
|------|--------------------------------|--------|-------|----------|----------|--------------|----------------|
| *F-1 | FLOORING- HALL AREA            | X      |       |          |          | +/-60 SQ/FT  | 18% Chrysotile |
| F-1M | MASTIC                         | X      |       |          |          |              | 2% Chrysotile  |
| F-2  | FLOOR VINYL / BATHROOM         | X      |       |          |          |              | None Detected  |
| *F-3 | FLOORING-KITHCHEN UNDER        | X      |       |          |          | +/-250 SQ/FT | 18% Chrysotile |
| F-3M | MASTIC                         | X      |       |          |          |              | 2% Chrysotile  |
| F-4  | FLOORING / KITCHEN TOP         | X      |       |          |          |              | None Detected  |
| F-4M | MASTIC                         | X      |       |          |          | INCLUDED     | 2% Chrysotile  |
| CM-1 | CEILING MATERIAL / LIVING ROOM |        | X     |          |          |              | None Detected  |
| *R-1 | ROOFING – SILVER PAINT         |        |       |          | X        | +/-700 SQ/FT | 3% Chrysotile  |

<sup>\*(</sup>F-1) +/- 60 SQ/FT – POSSIBLY UNDER WOOD LAMINANT IN BEDROOM & HALL \*(F-3&4) +/- 250 SQ/FT – ALL FLOORING IN THE KITCHEN AREA

| Abbreviations. C1 – Centing The, W – Drywan & John Compound, HW – House Wrap, EAT – Exterior Laper, F1 – Floor The, FV – Floor Vinyi,        |
|----------------------------------------------------------------------------------------------------------------------------------------------|
| M = Mastic, P = Plaster, T = Transite Siding, R = Roofing material, W = Drywall & Joint Compound, WP= Window Putty, EI = Exterior Insulation |
|                                                                                                                                              |
|                                                                                                                                              |
|                                                                                                                                              |
|                                                                                                                                              |

 $\textbf{F-3 - ASBESTOS FLOORING-9X9} - \textbf{UPSTAIRS AREA-+/-} \ \ \textbf{400 sq/ft}$ 

WP-1 - ASBESTOS WINDOW PUTTY - +/- 2 WINDOWS

TRAILER @ 12701C NE 119 $^{\rm TH}$  ST VANCOUVER, WA

R-1 ASBESTOS PAINT ON METAL ROOF +/- 700 SQ/FT