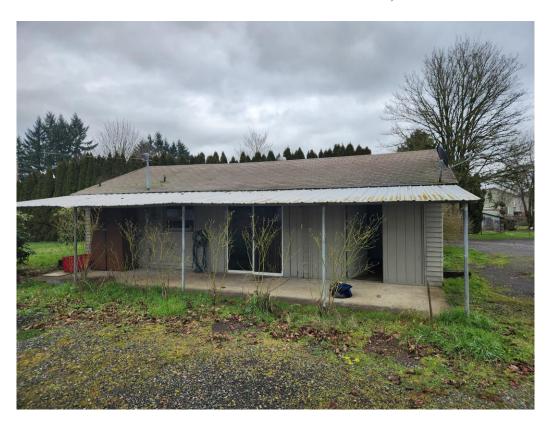

### **OUTBUILDING SOUTHEAST**

| Building                                 | Type of structure         | Foundation | Walls     | Flooring   | Siding     | Roof    |
|------------------------------------------|---------------------------|------------|-----------|------------|------------|---------|
| <b>Description:</b>                      |                           |            |           |            |            |         |
|                                          | □ #1 Story □ #2 Story     | X Concrete | X DWJC    | X Concrete | □ Concrete | X 3-Tab |
| Age - 1960s                              | ☐ Basement ☐ Garage       | □ Block    | □ Plaster | □ Wood     | ☐ Metal    | □ Flat  |
| S                                        | X Outbuilding     Trailer | □ Wood     | □ Wood    | □ Both     | X Wood     | □ Metal |
| Total # Samples Including sub-Layers: #3 |                           |            |           |            |            |         |
| Total # Samples                          | s Containing 1% or More   | Asbestos:  | #         | 0          |            |         |
| Remediation R                            |                           | Yes        | No        | X          |            |         |

### **OUTBUILDING EAST**

| Building            | Type of structure     | Foundation | Walls     | Flooring       | Siding     | Roof    |
|---------------------|-----------------------|------------|-----------|----------------|------------|---------|
| <b>Description:</b> |                       |            |           |                |            |         |
|                     | □ #1 Story □ #2 Story | X Concrete | □ DWJC    | X Concrete     | □ Concrete | X 3-Tab |
| Age - 1960s         | ☐ Basement ☐ Garage   | □ Block    | □ Plaster | $\square$ Wood | ☐ Metal    | □ Flat  |
| g                   | X Outbuilding         | □ Wood     | X Wood    | □ Both         | X Wood     | X Metal |
| Total # Samples     | Including sub-Layers: |            | #         | 1              |            |         |
| Total # Samples     | Containing 1% or More | Asbestos:  | #         | 0              |            |         |
| Remediation R       | equired               |            | Yes       | No             | X          |         |

### **OUTBUILDING SOUTHWEST**

| Building            | Type of structure              | Foundation | Walls     | Flooring   | Siding     | Roof    |
|---------------------|--------------------------------|------------|-----------|------------|------------|---------|
| <b>Description:</b> |                                |            |           |            |            |         |
|                     | □ #1 Story □ #2 Story          | X Concrete | X DWJC    | X Concrete | □ Concrete | X 3-Tab |
| Age - 1960s         | ☐ Basement ☐ Garage            | □ Block    | □ Plaster | □ Wood     | □ Metal    | □ Flat  |
| <b>g</b>            | X Outbuilding                  | □ Wood     | □ Wood    | □ Both     | X Wood     | □ Metal |
| Total # Samples     | Including sub-Layers:          |            | #         | 5          |            |         |
| Total # Samples     | <b>S Containing 1% or More</b> | Asbestos:  | #         | 0          |            |         |
| Remediation R       | equired                        |            | Yes       | No         | X          |         |