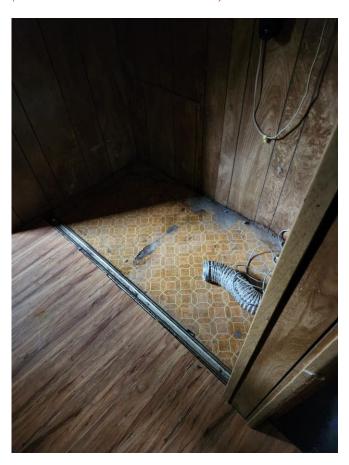

 $\textbf{F-3 - ASBESTOS FLOORING-9X9} - \textbf{UPSTAIRS AREA-+/-} \ \ \textbf{400 sq/ft}$ 

WP-1 - ASBESTOS WINDOW PUTTY - +/- 2 WINDOWS

TRAILER @ 12701C NE 119 $^{\rm TH}$  ST VANCOUVER, WA

R-1 ASBESTOS PAINT ON METAL ROOF +/- 700 SQ/FT