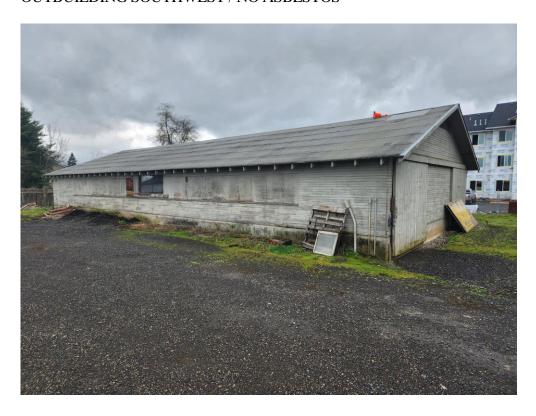

### **OUTBUILDING SOUTHWEST**

| Building            | Type of structure              | Foundation | Walls     | Flooring   | Siding     | Roof    |
|---------------------|--------------------------------|------------|-----------|------------|------------|---------|
| <b>Description:</b> |                                |            |           |            |            |         |
|                     | □ #1 Story □ #2 Story          | X Concrete | X DWJC    | X Concrete | □ Concrete | X 3-Tab |
| Age - 1960s         | ☐ Basement ☐ Garage            | □ Block    | □ Plaster | □ Wood     | □ Metal    | □ Flat  |
| <b>g</b>            | X Outbuilding                  | □ Wood     | □ Wood    | □ Both     | X Wood     | □ Metal |
| Total # Samples     | Including sub-Layers:          |            | #         | 5          |            |         |
| Total # Samples     | <b>S Containing 1% or More</b> | Asbestos:  | #         | 0          |            |         |
| Remediation R       | equired                        |            | Yes       | No         | X          |         |

### **RESULTS**

Samples were collected from selected homogeneous materials in order to evaluate the presence or absence of asbestos in each material. Determination of homogeneous materials included material type, texture, pattern, color, and size.

Samples analyzed by AHERA Protocol. -Positive Materials are in Red / More than 1%

| ID#  | <b>Description / Location</b> | Floors | Walls | Ceilings | Exterior | Total Sq/ft | % Asbestos    |
|------|-------------------------------|--------|-------|----------|----------|-------------|---------------|
| W-1  | DWJC / NORTH                  |        | X     |          |          |             | None Detected |
| W-2  | DWJC / MIDDLE                 |        | X     |          |          |             | None Detected |
| W-3  | DWJC / SOUTH                  |        | X     |          |          |             | None Detected |
| R-1  | ROOFING / FLAT                |        |       |          | X        |             | None Detected |
| R-1F | ROOFING / FLAT - FELT         |        |       |          | X        |             | None Detected |

### OUTBUILDING SOUTHEAST / NO ASBESTOS

OUTBUILDING EAST / NO ASBESTOS