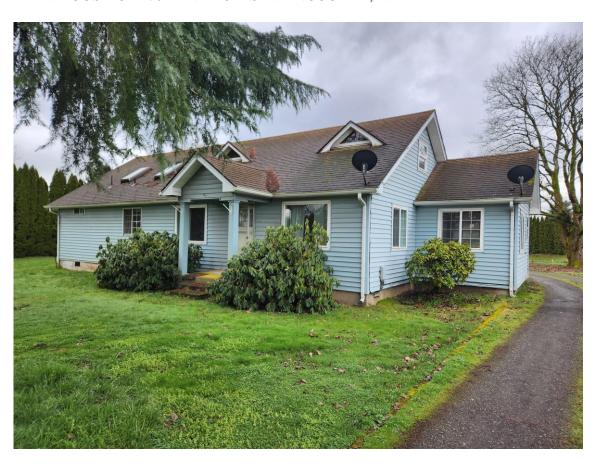

### Asbestos Inspection

Of The

Structures on Property

At

12701 NE 119<sup>TH</sup> St

in

Vancouver, WA

February 9<sup>th</sup>, 2024

#24-7072

presented to:

Andre Kaminskiy 2724 NE 173<sup>RD</sup> Ct Vancouver, WA adbrokerageinc@gmail.com

prepared by:

### MAIN HOUSE / 12701A NE 119<sup>TH</sup> ST

| Building Description: | Type of struct | ture       | Foundation | Walls     | Flooring   | Siding     | Roof    |
|-----------------------|----------------|------------|------------|-----------|------------|------------|---------|
| •                     | □ #1 Story     | X #2 Story | X Concrete | X DWJC    | □ Concrete | □ Concrete | X 3-Tab |
| Age - 1950s           | X Basement     | □ Garage   | □ Block    | X Plaster | □ Wood     | X Metal    | □ Flat  |
| 1190 1900             | ☐ Outbuilding  | □ Trailer  | □ Wood     | □ Wood    | X Both     | X Wood     | □ Metal |
| Total # Samples       | s Including s  | ub-Layers: | #          | 22        |            |            |         |
| Total # Samples       | Asbestos:      | #          | 3          |           |            |            |         |