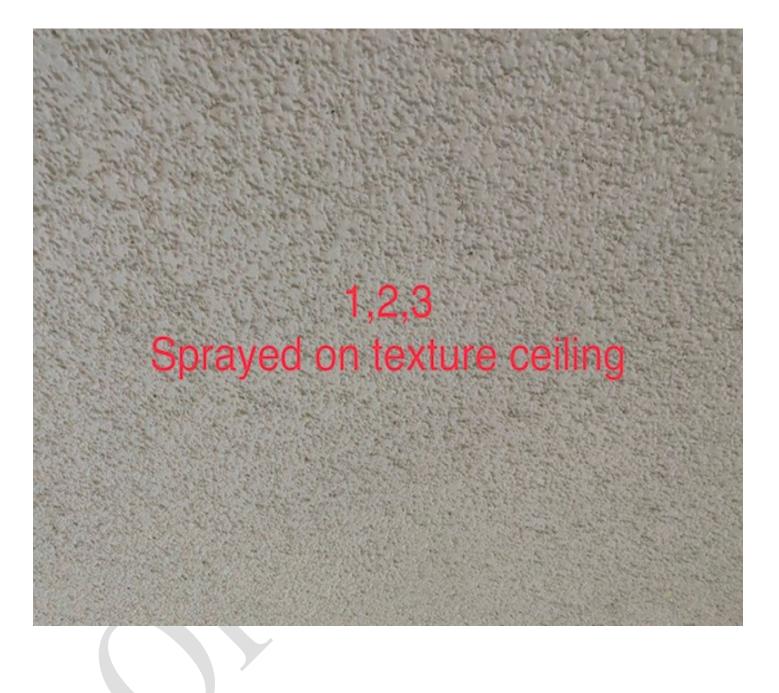

Asbestos was identified in the white sprayed on ceiling texture (See sample data sheet attached). Please note: the quantities and/or amounts listed within (Summary Data, Assessment of Materials sections) are estimates only and are not to be relied upon for estimating the removal costs. All quantities and/or amounts should be field verified by the responsible parties for the true amounts and removal costs.

# THE QUAD APARTMENTS AT, 1613 BRANDT ROAD UNIT #S, VANCOUVER, WASHINGTON

| PRODUCT                                   | FUNCTIONAL SPACE                                             | AMOUNT               | FRIABLE | CONDITION | SAMPLE<br># | RESULTS       |
|-------------------------------------------|--------------------------------------------------------------|----------------------|---------|-----------|-------------|---------------|
| WHITE<br>SPRAYED ON<br>CEILING<br>TEXTURE | LIVING ROOM,<br>KITCHEN, HALLWAY,<br>SELECTIVE<br>THROUGHOUT | APPROX.<br>600 SQ FT | YES     | GOOD      | 1, 2, 3     | 6% CHRYSOTILE |

#### THE QUAD APARTMENTS AT, 1613 BRANDT ROAD UNIT #S, VANCOUVER, WASHINGTON

| SAMPLE<br># | SAMPLE<br>DESCRIPTION               | SAMPLE LOCATION | HOMOGENEOUS<br>AREA     | ASBESTOS CONTENT |
|-------------|-------------------------------------|-----------------|-------------------------|------------------|
| 1           | WHITE SPRAYED ON<br>CEILING TEXTURE | LIVING ROOM     | SELECTIVE<br>THROUGHOUT | 6% CHRYSOTILE    |
| 2           | WHITE SPRAYED ON<br>CEILING TEXTURE | KITCHEN         | SELECTIVE<br>THROUGHOUT | 6% CHRYSOTILE    |
| 3           | WHITE SPRAYED ON<br>CEILING TEXTURE | HALLWAY         | SELECTIVE<br>THROUGHOUT | 6% CHRYSOTILE    |