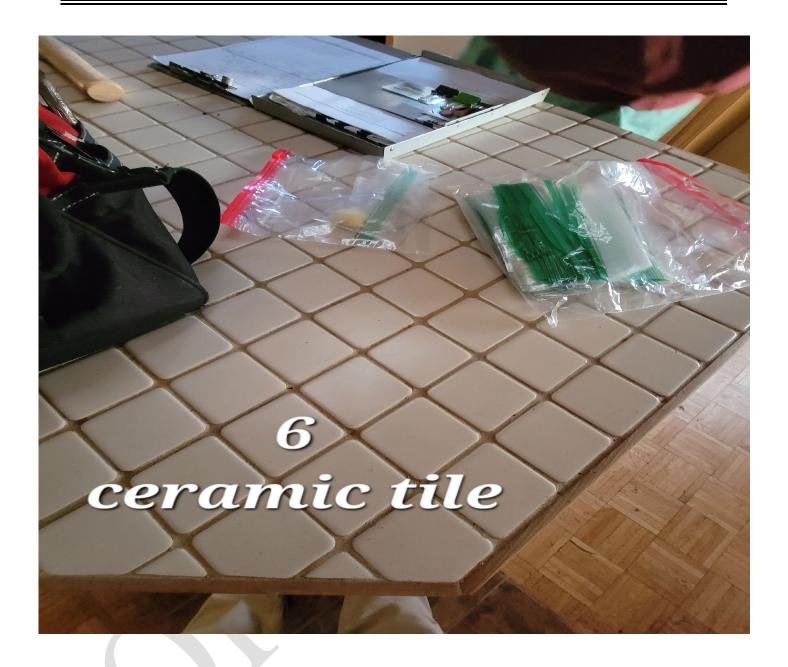

### SAMPLE RESULTS

MOBILE HOME AT, 4717 NE 372 ND STREET, LA CENTER, WASHINGTON

|          | MODILE HOME A                                  | , TITT NE STE ST        | REEI, LA CENTER,                                | WASHINGTON          |
|----------|------------------------------------------------|-------------------------|-------------------------------------------------|---------------------|
| SAMPLE # | SAMPLE DESCRIPTION                             | SAMPLE<br>LOCATION      | HOMOGENEOUS<br>AREA                             | ASBESTOS<br>CONTENT |
| 1        | PINK/YELLOW<br>INSULATION                      | EXTERIOR WALL           | THROUGHOUT EXTERIOR WALLS AND CRAWLSPACE        | NONE DETECTED       |
| 2        | WHITE SPRAYED ON<br>CEILING TEXTURE            | KITCHEN                 | LIVING ROOM,<br>HALLWAY                         | NONE DETECTED       |
| 3        | WHITE SPRAYED ON<br>CEILING TEXTURE            | LIVING ROOM             | KITCHEN, HALLWAY                                | NONE DETECTED       |
| 4        | WHITE SPRAYED ON<br>CEILING TEXTURE            | HALLWAY                 | KITCHEN, LIVING<br>ROOM                         | NONE DETECTED       |
| 5        | YELLOW PARQUET FLOORING MASTIC                 | KITCHEN FLOOR           |                                                 | NONE DETECTED       |
| 6        | WHITE CERAMIC TILE<br>WITH GROUT               | AS COUNTERTOP & KITCHEN |                                                 | NONE DETECTED       |
| 7        | WHITE GYPSUM<br>WALLBOARD WITH TAPE<br>AND MUD | KITCHEN                 | SELECTIVE<br>THROUGHOUT                         | NONE DETECTED       |
| 8        | WHITE GYPSUM<br>WALLBOARD WITH TAPE<br>AND MUD | BEDROOM                 | SELECTIVE<br>THROUGHOUT                         | NONE DETECTED       |
| 9        | WHITE GYPSUM<br>WALLBOARD WITH TAPE<br>AND MUD | LIVING ROOM             | SELECTIVE<br>THROUGHOUT                         | NONE DETECTED       |
| 10       | WHITE GYPSUM<br>WALLBOARD WITH TAPE<br>AND MUD | MASTER<br>BEDROOM       | SELECTIVE<br>THROUGHOUT                         | NONE DETECTED       |
| 11       | WHITE GYPSUM WALLBOARD WITH TAPE AND MUD       | MASTER<br>BATHROOM      | SELECTIVE<br>THROUGHOUT                         | NONE DETECTED       |
| 12       | WHITE GYPSUM<br>WALLBOARD WITH TAPE<br>AND MUD | HALLWAY                 | SELECTIVE<br>THROUGHOUT                         | NONE DETECTED       |
| 13       | WHITE WALL TEXTURE                             | LIVING ROOM             | BATHROOM, MASTER<br>BEDROOM, MASTER<br>BATHROOM | NONE DETECTED       |
| 14       | WHITE WALL TEXTURE                             | MASTER<br>BEDROOM       | BATHROOM, LIVING<br>ROOM, MASTER<br>BATHROOM    | NONE DETECTED       |
| 15       | WHITE WALL TEXTURE                             | MASTER<br>BATHROOM      | BATHROOM, LIVING<br>ROOM, MASTER<br>BEDROOM     | NONE DETECTED       |
| 16       | WHITE CEILING TEXTURE                          | MASTER<br>BATHROOM      |                                                 | NONE DETECTED       |