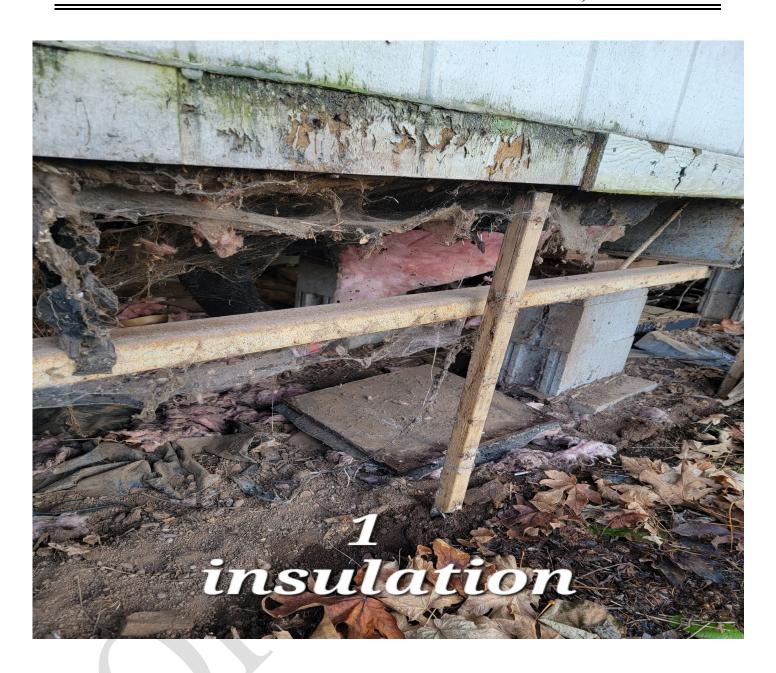

### SAMPLE RESULTS

MOBILE HOME AT, 4717 NE 372 ND STREET, LA CENTER, WASHINGTON

|          | MODILE HOME A                                  | , TITT NE STE ST        | REEI, LA CENTER,                                | WASHINGTON          |
|----------|------------------------------------------------|-------------------------|-------------------------------------------------|---------------------|
| SAMPLE # | SAMPLE DESCRIPTION                             | SAMPLE<br>LOCATION      | HOMOGENEOUS<br>AREA                             | ASBESTOS<br>CONTENT |
| 1        | PINK/YELLOW<br>INSULATION                      | EXTERIOR WALL           | THROUGHOUT EXTERIOR WALLS AND CRAWLSPACE        | NONE DETECTED       |
| 2        | WHITE SPRAYED ON<br>CEILING TEXTURE            | KITCHEN                 | LIVING ROOM,<br>HALLWAY                         | NONE DETECTED       |
| 3        | WHITE SPRAYED ON<br>CEILING TEXTURE            | LIVING ROOM             | KITCHEN, HALLWAY                                | NONE DETECTED       |
| 4        | WHITE SPRAYED ON<br>CEILING TEXTURE            | HALLWAY                 | KITCHEN, LIVING<br>ROOM                         | NONE DETECTED       |
| 5        | YELLOW PARQUET FLOORING MASTIC                 | KITCHEN FLOOR           |                                                 | NONE DETECTED       |
| 6        | WHITE CERAMIC TILE<br>WITH GROUT               | AS COUNTERTOP & KITCHEN |                                                 | NONE DETECTED       |
| 7        | WHITE GYPSUM<br>WALLBOARD WITH TAPE<br>AND MUD | KITCHEN                 | SELECTIVE<br>THROUGHOUT                         | NONE DETECTED       |
| 8        | WHITE GYPSUM<br>WALLBOARD WITH TAPE<br>AND MUD | BEDROOM                 | SELECTIVE<br>THROUGHOUT                         | NONE DETECTED       |
| 9        | WHITE GYPSUM<br>WALLBOARD WITH TAPE<br>AND MUD | LIVING ROOM             | SELECTIVE<br>THROUGHOUT                         | NONE DETECTED       |
| 10       | WHITE GYPSUM<br>WALLBOARD WITH TAPE<br>AND MUD | MASTER<br>BEDROOM       | SELECTIVE<br>THROUGHOUT                         | NONE DETECTED       |
| 11       | WHITE GYPSUM WALLBOARD WITH TAPE AND MUD       | MASTER<br>BATHROOM      | SELECTIVE<br>THROUGHOUT                         | NONE DETECTED       |
| 12       | WHITE GYPSUM<br>WALLBOARD WITH TAPE<br>AND MUD | HALLWAY                 | SELECTIVE<br>THROUGHOUT                         | NONE DETECTED       |
| 13       | WHITE WALL TEXTURE                             | LIVING ROOM             | BATHROOM, MASTER<br>BEDROOM, MASTER<br>BATHROOM | NONE DETECTED       |
| 14       | WHITE WALL TEXTURE                             | MASTER<br>BEDROOM       | BATHROOM, LIVING<br>ROOM, MASTER<br>BATHROOM    | NONE DETECTED       |
| 15       | WHITE WALL TEXTURE                             | MASTER<br>BATHROOM      | BATHROOM, LIVING<br>ROOM, MASTER<br>BEDROOM     | NONE DETECTED       |
| 16       | WHITE CEILING TEXTURE                          | MASTER<br>BATHROOM      |                                                 | NONE DETECTED       |