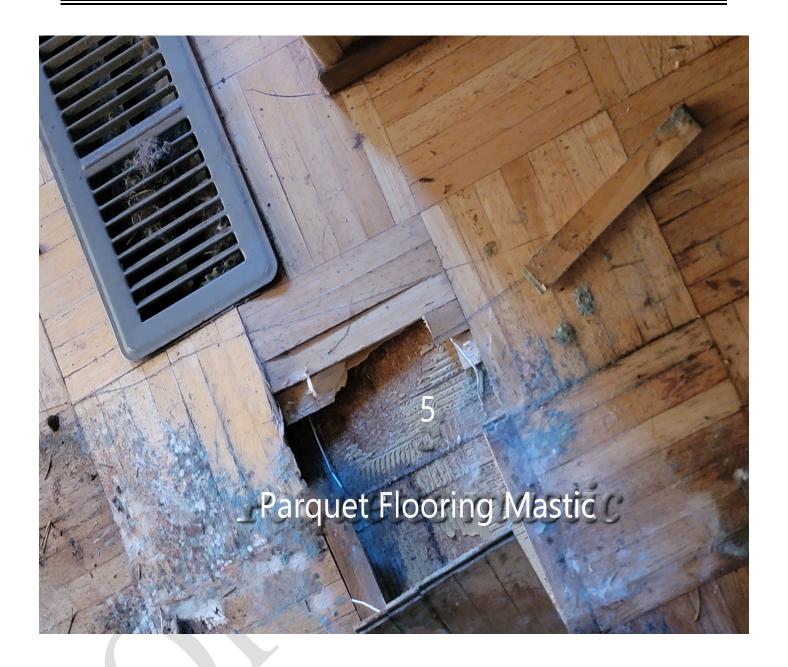

### SAMPLE RESULTS

MOBILE HOME AT, 4717 NE 372 ND STREET, LA CENTER, WASHINGTON

|          | MODILE HOME A                                  | , TITT NE STE ST        | REEI, LA CENTER,                                | WASHINGTON          |
|----------|------------------------------------------------|-------------------------|-------------------------------------------------|---------------------|
| SAMPLE # | SAMPLE DESCRIPTION                             | SAMPLE<br>LOCATION      | HOMOGENEOUS<br>AREA                             | ASBESTOS<br>CONTENT |
| 1        | PINK/YELLOW<br>INSULATION                      | EXTERIOR WALL           | THROUGHOUT EXTERIOR WALLS AND CRAWLSPACE        | NONE DETECTED       |
| 2        | WHITE SPRAYED ON<br>CEILING TEXTURE            | KITCHEN                 | LIVING ROOM,<br>HALLWAY                         | NONE DETECTED       |
| 3        | WHITE SPRAYED ON<br>CEILING TEXTURE            | LIVING ROOM             | KITCHEN, HALLWAY                                | NONE DETECTED       |
| 4        | WHITE SPRAYED ON<br>CEILING TEXTURE            | HALLWAY                 | KITCHEN, LIVING<br>ROOM                         | NONE DETECTED       |
| 5        | YELLOW PARQUET FLOORING MASTIC                 | KITCHEN FLOOR           |                                                 | NONE DETECTED       |
| 6        | WHITE CERAMIC TILE<br>WITH GROUT               | AS COUNTERTOP & KITCHEN |                                                 | NONE DETECTED       |
| 7        | WHITE GYPSUM<br>WALLBOARD WITH TAPE<br>AND MUD | KITCHEN                 | SELECTIVE<br>THROUGHOUT                         | NONE DETECTED       |
| 8        | WHITE GYPSUM<br>WALLBOARD WITH TAPE<br>AND MUD | BEDROOM                 | SELECTIVE<br>THROUGHOUT                         | NONE DETECTED       |
| 9        | WHITE GYPSUM<br>WALLBOARD WITH TAPE<br>AND MUD | LIVING ROOM             | SELECTIVE<br>THROUGHOUT                         | NONE DETECTED       |
| 10       | WHITE GYPSUM<br>WALLBOARD WITH TAPE<br>AND MUD | MASTER<br>BEDROOM       | SELECTIVE<br>THROUGHOUT                         | NONE DETECTED       |
| 11       | WHITE GYPSUM WALLBOARD WITH TAPE AND MUD       | MASTER<br>BATHROOM      | SELECTIVE<br>THROUGHOUT                         | NONE DETECTED       |
| 12       | WHITE GYPSUM<br>WALLBOARD WITH TAPE<br>AND MUD | HALLWAY                 | SELECTIVE<br>THROUGHOUT                         | NONE DETECTED       |
| 13       | WHITE WALL TEXTURE                             | LIVING ROOM             | BATHROOM, MASTER<br>BEDROOM, MASTER<br>BATHROOM | NONE DETECTED       |
| 14       | WHITE WALL TEXTURE                             | MASTER<br>BEDROOM       | BATHROOM, LIVING<br>ROOM, MASTER<br>BATHROOM    | NONE DETECTED       |
| 15       | WHITE WALL TEXTURE                             | MASTER<br>BATHROOM      | BATHROOM, LIVING<br>ROOM, MASTER<br>BEDROOM     | NONE DETECTED       |
| 16       | WHITE CEILING TEXTURE                          | MASTER<br>BATHROOM      |                                                 | NONE DETECTED       |