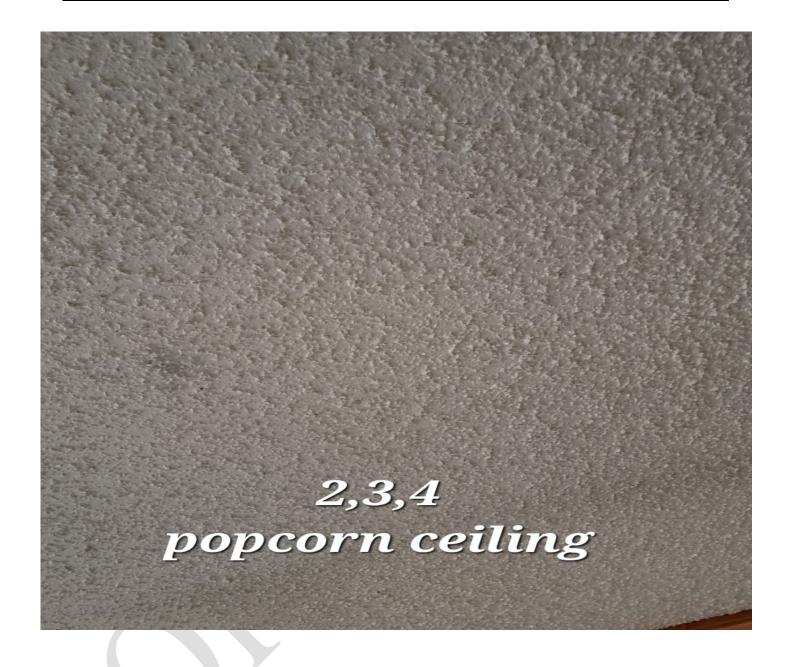

### SAMPLE RESULTS

MOBILE HOME AT, 4717 NE 372 ND STREET, LA CENTER, WASHINGTON

|          | MODILE HOME A                                  | , TITT NE STE ST        | REEI, LA CENTER,                                | WASHINGTON          |
|----------|------------------------------------------------|-------------------------|-------------------------------------------------|---------------------|
| SAMPLE # | SAMPLE DESCRIPTION                             | SAMPLE<br>LOCATION      | HOMOGENEOUS<br>AREA                             | ASBESTOS<br>CONTENT |
| 1        | PINK/YELLOW<br>INSULATION                      | EXTERIOR WALL           | THROUGHOUT EXTERIOR WALLS AND CRAWLSPACE        | NONE DETECTED       |
| 2        | WHITE SPRAYED ON<br>CEILING TEXTURE            | KITCHEN                 | LIVING ROOM,<br>HALLWAY                         | NONE DETECTED       |
| 3        | WHITE SPRAYED ON<br>CEILING TEXTURE            | LIVING ROOM             | KITCHEN, HALLWAY                                | NONE DETECTED       |
| 4        | WHITE SPRAYED ON<br>CEILING TEXTURE            | HALLWAY                 | KITCHEN, LIVING<br>ROOM                         | NONE DETECTED       |
| 5        | YELLOW PARQUET FLOORING MASTIC                 | KITCHEN FLOOR           |                                                 | NONE DETECTED       |
| 6        | WHITE CERAMIC TILE<br>WITH GROUT               | AS COUNTERTOP & KITCHEN |                                                 | NONE DETECTED       |
| 7        | WHITE GYPSUM<br>WALLBOARD WITH TAPE<br>AND MUD | KITCHEN                 | SELECTIVE<br>THROUGHOUT                         | NONE DETECTED       |
| 8        | WHITE GYPSUM<br>WALLBOARD WITH TAPE<br>AND MUD | BEDROOM                 | SELECTIVE<br>THROUGHOUT                         | NONE DETECTED       |
| 9        | WHITE GYPSUM<br>WALLBOARD WITH TAPE<br>AND MUD | LIVING ROOM             | SELECTIVE<br>THROUGHOUT                         | NONE DETECTED       |
| 10       | WHITE GYPSUM<br>WALLBOARD WITH TAPE<br>AND MUD | MASTER<br>BEDROOM       | SELECTIVE<br>THROUGHOUT                         | NONE DETECTED       |
| 11       | WHITE GYPSUM WALLBOARD WITH TAPE AND MUD       | MASTER<br>BATHROOM      | SELECTIVE<br>THROUGHOUT                         | NONE DETECTED       |
| 12       | WHITE GYPSUM<br>WALLBOARD WITH TAPE<br>AND MUD | HALLWAY                 | SELECTIVE<br>THROUGHOUT                         | NONE DETECTED       |
| 13       | WHITE WALL TEXTURE                             | LIVING ROOM             | BATHROOM, MASTER<br>BEDROOM, MASTER<br>BATHROOM | NONE DETECTED       |
| 14       | WHITE WALL TEXTURE                             | MASTER<br>BEDROOM       | BATHROOM, LIVING<br>ROOM, MASTER<br>BATHROOM    | NONE DETECTED       |
| 15       | WHITE WALL TEXTURE                             | MASTER<br>BATHROOM      | BATHROOM, LIVING<br>ROOM, MASTER<br>BEDROOM     | NONE DETECTED       |
| 16       | WHITE CEILING TEXTURE                          | MASTER<br>BATHROOM      |                                                 | NONE DETECTED       |